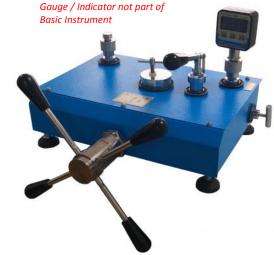

### **GCH Series**

Portable / Bench-top Models

Screw Pumps

Useful for checking Pressure Measuring Devices / Master Devices / Test Gauges

#### **SALIENT FEATURES**

**Budget Solutions** 

Very Low Maintenance Cost

Compact & Easy to carry for Lab & Field use

Priming Pump with Fine Adjustment Vernier for Incremental Pressure generation

Adjustable Foot

Right Angled & Two Gauge Adaptors

Typical Photo; Final product look may vary