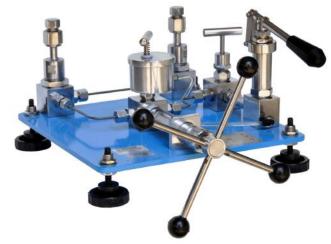

# **Comparison Testers**

Hydraulic

**GCL / GCH Series** 

Portable / Bench-top Models

Screw Pumps

Useful for checking Pressure Measuring Devices / Master Devices / Test Gauges

#### **SALIENT FEATURES**

| Bud |  |  |
|-----|--|--|
|     |  |  |

Very Low Maintenance Cost

Compact & Easy to carry for Lab & Field use

Priming Pump with Fine Adjustment Vernier for Incremental Pressure generation

#### **SPECIFICATIONS**

| Ranges               | 0 to 250 / 350 (GCL-SP Series). 0 to 700 / 1000 bar (GCH-SP Series)    |  |  |
|----------------------|------------------------------------------------------------------------|--|--|
| Туре                 | Screw Pump                                                             |  |  |
| Pressure generation  | Priming Pump for initial pressures & Screw RAM Pump for high pressures |  |  |
| Test Port Connection | 1/2" BSP (F) Swivel                                                    |  |  |
| Medium               | Oil (Optional : Water) #                                               |  |  |
| Dimensions           | 370 x 410 x 230 mm (L x D x H)                                         |  |  |
| Weight               | 14 Kg.                                                                 |  |  |

## **OPTIONAL (ADD-ON) ITEMS**

- Analog or Digital Master Gauges
- Distilled Water #

Right Angled & Two Gauge Adaptors

Typical Photo; Final product look may vary