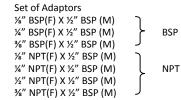

## **OPTIONAL (ADD-ON) ITEMS**

- Analog or Digital Master Gauges
- Distilled Water #

Right Angled & Two Gauge Adaptors

Typical Photo; Final product look may vary