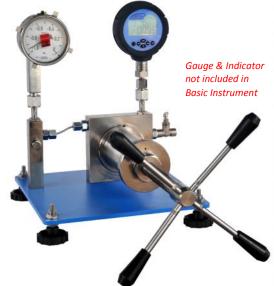

# **Pressure Comparison Test Pump**

# **PCP Series**

Portable / Bench-top Model

Screw Pumps

Useful for checking Pressure Measuring Devices / Master Devices / Test Gauges / Vacuum generation

Typical Photo; Final product look may vary