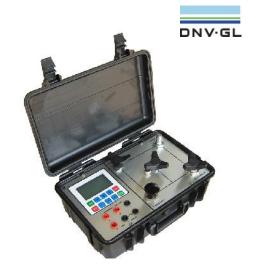

# **Portable Precision Pressure Calibrator**

**Hydraulic** 

# PPC-H+

Table-top / Bench-top - Heavy Duty

Ideal Lab / Site Tool for checking & Calibration of Pressure / Differential Pressure Gauges / Transmitters / Indicators / Control Valves, Transducers / Loops etc.- in Industrial & Marine Applications

#### **SALIENT FEATURES**

| Trendy, Elegant 'Rugged' Carry Case – Truly Portable                |
|---------------------------------------------------------------------|
| Light Weight & Compact                                              |
| Automatic Temperature Compensation (0 to 50°C)                      |
| Large Graphic Display                                               |
| Touch Membrane Keypad                                               |
| Selectable Engineering Units                                        |
| DC Current & Voltage Measurement                                    |
| Switch Test capability & Zero Offset facility                       |
| Audio & Visual Alarms for Over Pressure                             |
| Pressure Transducer – all Media compatible with SS316               |
| Rechargeable Battery with 'Low Battery' indication                  |
| Built-in Priming Pump & Ram Screw Pump with Fine Adjustment Vernier |
|                                                                     |