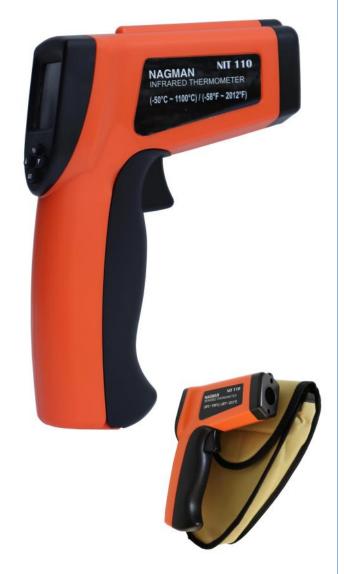

# **Infrared Thermometer**

Handheld/Portable

**NIT 110** 

#### **SALIENT FEATURES**

| Simple one handed operation       |  |
|-----------------------------------|--|
| Laser targeting                   |  |
| LCD with Backlight                |  |
| °C / °F Select Switch             |  |
| Laser ON/OFF Switch               |  |
| Automatic Power Off               |  |
| Display Hold Function             |  |
| Emissivity 0.1 to 1.00 adjustable |  |

#### **SPECIFICATIONS**

| Range : -50 to 1100°C (-58 to 2012°F)         |
|-----------------------------------------------|
| Accuracy: ±1.5% or ±1.5°C                     |
| Repeatability: ±1% or ±1°C                    |
| Distance to Spot Size : 50:1                  |
| Emissivity: 0.95 Preset, 0.1 ~ 1.0 adjustable |
| Resolution: 0.1°C/°F                          |
| Response time : 500ms                         |
| Wave Length : 8 to 14 μm                      |
| 9 data storage                                |
| °C/°F Switch                                  |
| Data Hold                                     |
| Laser On/Off Switch                           |
| Backlight ON/OFF Switch                       |
| Auto Power Off                                |
| Dual laser                                    |
| Max / Min / Avg / Dif value display           |
| High/low temperature alarm                    |
| Power : 9V Alkaline battery                   |
|                                               |

#### STANDARD INCLUSIONS

- Basic Instrument with pouch
- Traceable Calibration Certificate
- 9V Alkaline Battery
- Instruction Manual