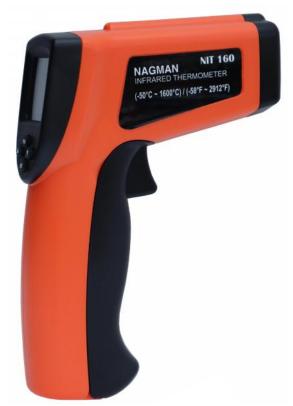

# **Infrared Thermometer**

Handheld/Portable

**NIT 160** 

#### **SALIENT FEATURES**

| Simple one handed operation       |  |
|-----------------------------------|--|
| Laser targeting                   |  |
| LCD with Backlight                |  |
| °C / °F Select Switch             |  |
| Laser ON/OFF Switch               |  |
| Automatic Power Off               |  |
| Display Hold Function             |  |
| Emissivity 0.1 to 1.00 adjustable |  |

#### **SPECIFICATIONS**

| Range : -50 to 1600°C (-58 to 2912°F)         |
|-----------------------------------------------|
| Accuracy: ±1.5% or ±1.5°C                     |
| Repeatability: ±1% or ±1°C                    |
| Distance to Spot Size : 50:1                  |
| Emissivity: 0.95 Preset, 0.1 ~ 1.0 adjustable |
| Resolution: 0.1°C/°F                          |
| Response time : 500ms                         |
| Wave Length : 8 to 14 $\mu \text{m}$          |
| 9 data storage                                |
| °C/°F Switch                                  |
| Data Hold                                     |
| Laser On/Off Switch                           |
| Backlight ON/OFF Switch                       |
| Auto Power Off                                |
| Dual laser                                    |
| MAX / MIN / AVG / DIF value display           |
| High/low temperature alarm                    |
| Power : 9V Alkaline battery                   |
|                                               |