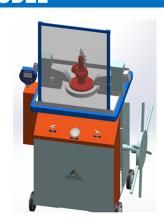

## **ECONOMY MODEL**

#### **Features**

- Unique 4- Jaw sliding Clamp
- Easy to Operate Control Panel
- Both Screwed and Flanged Valves can be tested
- Safe, Reliable and Maintenance free design

### **Specifications**

- Sizes: 1/2" to 8" Valves can be tested
- Pressure up to 230 bar
- All Three Test-Pop test, Leak Test, Back Pressure Test