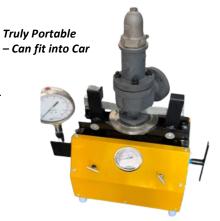

## **PORTABLE MODEL**

#### **Features**

- Unique -Quick Clamp Design
- No tools/Spanner required for Mounting Valve.
- Fastest clamping and unclamping of the valve.
- Just move the side-handle and clamp the valve.
- Leak free Design & Eq ui-Force clamping of the Valve.
- Easy to Operate Control Panel

#### **Specifications**

- Both Screwed and Flanged Valve Can be Tested
- Sizes: ½" to 4" Valves can be tested
- Pressure up to 100 bar
- All Three Test-Pop test, Leak Test, Back Pressure Test