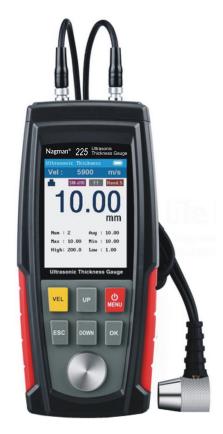

# **Ultrasonic Thickness Gauge**

225

The thickness of any good conductor for Ultrasonic Waves with top & bottom surfaces parallel to each other, like metal, plastic, ceramic & glass, can be measured with the instrument (ex.: Aluminium, Copper, Gold, Resin, Water, Glycerin etc.). The internal particles of cast iron are too big for this instrument.

## **SALIENT FEATURES**

| Menu Operation                        |
|---------------------------------------|
| Color Screen HD Display               |
| Storage Function                      |
| Screen Brightness Selection           |
| Automatic Shutdown Selection Function |

#### **SPECIFICATIONS**

| Measuring range                 | 1.00 ~ 225.0 mm                             |
|---------------------------------|---------------------------------------------|
| Data storage                    | 500                                         |
| Operation frequency             | 5MHz                                        |
| Measurement error               | ±(0.5% H + 0.05) mm                         |
| Resolution                      | 0.01 mm (1.00 to 99.99mm);                  |
|                                 | 0.1mm (100 to 225 mm)                       |
| Lower limit of pipe measurement | Ф20 x 3 mm (steel)                          |
| Adjustment range of sound speed | 1000 ~ 9999m/s                              |
| Temperature range of operation  | 0 ~ 40°C                                    |
| Battery                         | 3 Nos. Ni-MH rechargeable batteries of 1.2V |
| USB charging                    | 5V 1A                                       |
| Dimensions (LxHxD)              | 65 x 146 x 30 mm                            |
| Weight                          | 130 G                                       |