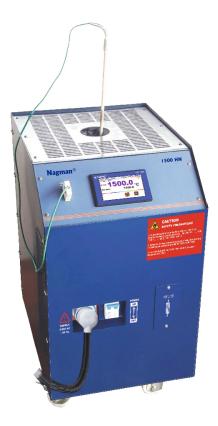

# Very High Temperature Dry Block Calibrator Semi-Portable with Castor Wheels

1500 HN **Heavy Duty** 

Ideal for Steel, Glass, Ceramic Semi-Conductor Industries etc. for Calibration of noble Metal Thermocouples – Type R / S / B etc.

#### **SALIENT FEATURES**

| Fast, Stable & Accurate                    |
|--------------------------------------------|
| Autotune PID Controller                    |
| Dry Block – High Alumina Ceramic           |
| Immersion Depth : 240 mm                   |
| Multihole Thermowell : ID 6, 8, 10 & 14 mm |
| Semi-Portable (with Castor Wheels)         |
| Computer Interface - RS-232 (optional)     |

#### **SPECIFICATIONS**

| 500°C to 1500°C                    |
|------------------------------------|
| 0.1°C                              |
| ±0.5% of reading                   |
| ±0.5°C                             |
| 30 Minutes (approx.)               |
| 50 mm OD                           |
| 240 mm                             |
| Silicon Carbide                    |
| 210 Minutes (approx.)              |
| ID: 6 mm; 8 mm; 10 mm; 14 mm       |
| 230V AC / 50 Hz / 3.5 KW           |
| Floor Model on Castor Wheels       |
| Auto-tune PID Control              |
| 250 x 410 x 625 mm (without wheel) |
| 57 Kgs.                            |
|                                    |