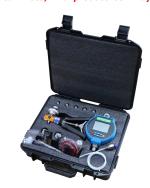

# STANDARD INCLUSIONS

- Pressure Indicator with Hand Pump
- Test Leads & Seals Kit
- Hose with End Fittings
- External Charger
- Carrying Case
- USB Interface & Cable
- 'Calpress' Calibration Software with Cable
- Instruction Manual

- Calibration Certificates are issued in Accordance with our Scope as granted by NABL per ISO/IEC 17025:2017 Standards
  - Set of Adaptors

    %" BSP(F) X ¼" BSP (M)

    ½" BSP(F) X ½" BSP (M)

    %" BSP(F) X ½" BSP (M)

    %" NPT(F) X ½" BSP (M)

    ¼" NPT(F) X ½" BSP (M)

    ½" NPT(F) X ½" BSP (M)

3/8" NPT(F) X 1/4" BSP (M)