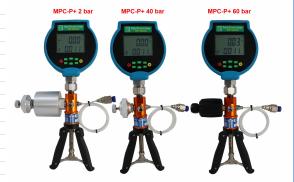

### **SALIENT FEATURES**

| Digital Pressure Indicator with matching Pneumatic Hand Pump with Vernier |  |
|---------------------------------------------------------------------------|--|
| Silicon Keys                                                              |  |
| Selectable Engineering Pressure Units                                     |  |
| DC Current & Voltage Measurement                                          |  |
| Switch Test capability & Zero Offset facility                             |  |
| Loop Supply Provided                                                      |  |
| Pressure Transducer – all Media compatible with SS316                     |  |
| Low Battery Indication                                                    |  |
| Auto Power Off                                                            |  |
| Rugged Protection Holster                                                 |  |
| USB Interface                                                             |  |
| Ingress Protection Rating: IP 52                                          |  |
|                                                                           |  |

Typical Photo; Final product look may vary

## **SPECIFICATIONS**

| Ranges                   | -0.90 to 2 / 10 / 20 / 35 / 40 / 60 bar |  |  |  |  |  |
|--------------------------|-----------------------------------------|--|--|--|--|--|
| Accuracy                 | ±0.025% F.S.                            |  |  |  |  |  |
| Display Resolution       | Minimum 5 digits                        |  |  |  |  |  |
| Display                  | 7 Segment FSTN (Large) Display          |  |  |  |  |  |
| Engineering Units (12)   | Refer Table below                       |  |  |  |  |  |
| mA Input                 | 0 to 50 mA DC                           |  |  |  |  |  |
| Volt Input               | 0 – 10V                                 |  |  |  |  |  |
| Resolution for mA & Volt | 0.001                                   |  |  |  |  |  |
| Process Connection       | ½" BSP (M)                              |  |  |  |  |  |
| Over Pressure Alarm      | 105% FS (Audio / Visual)                |  |  |  |  |  |
| Battery Type             | 7.4 Volts Rechargeable Battery          |  |  |  |  |  |
|                          |                                         |  |  |  |  |  |