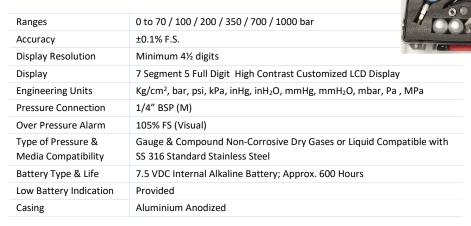

#### **SALIENT FEATURES**

7 Segment 5 Full Digit High Contrast Customized LCD Display

11 Engineering Units

Over Pressure Protection : 105% of specified Range Pressure Transducer – all Media compatible with SS316

#### **SPECIFICATIONS**

| Range (bar) | Pressure / Engineering Units – Resolution |       |      |     |      |       |      |       |      |    |        |
|-------------|-------------------------------------------|-------|------|-----|------|-------|------|-------|------|----|--------|
|             | Kg/Cm <sup>2</sup>                        | bar   | PSI  | KPa | inHg | inH₂O | mmHg | mmH₂O | mbar | Pa | MPa    |
| 70          | 0.001                                     | 0.001 | 0.01 | 0.1 | 0.1  | 1     | 1    | 1     | 1    | 1  | 0.0001 |
| 100 ~ 700   | 0.01                                      | 0.01  | 0.1  | 1   | 1    | 1     | 1    | 1     | 1    | 1  | 0.001  |
| 1000        | 0.1                                       | 0.1   | 1    | 1   | 1    | 1     | 1    | 1     | 1    | 1  | 0.01   |

### STANDARD INCLUSIONS

- Pressure Indicator
- Hand Pump with Hose
- Quick Connector
- Carrying Case
- 7.5 VDC Alkaline Battery
- Traceable Calibration Certificate
- Instruction Manual

Set of Adaptors

1/8" BSP(F) X 1/4" BSP (M) 1/2" BSP(F) X 1/4" BSP (M)