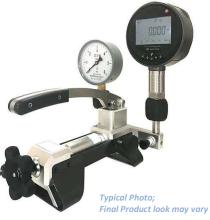

# **Pneumatic Low Pressure Pump**

# **Pneumatic**

Ideal tool for checking & Calibration of Low / Very Low Pressure Digital Indicators, Manometers, Inclined Manometers, Analog (Capsule) Gauges, Draft Gauges, Differential Pressure Transmitters, Pneumatic Loops etc.

Generates Low / Very Low Pressure / Vacuum with High Resolution / Sensitivity achieved thro' Fine Adjustment Vernier & built-in Volume Chamber.

#### SALIENT FEATURES

Compact, Light Weight, Hand Operated

Combined Vacuum & Low Pressure Pump with Pressure / Vacuum Changeover option

Generation (Range) of Pressure Upto 40 bar; Vacuum Upto 0.95 bar

High Sensitivity / Resolution

Fine Adjustment Vernier with built-in Volume Chamber to realize High Resolution / Sensitivity

Very Low Leakage rate