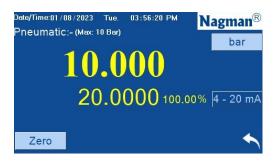

## Informative Color Display with touch and Easy Operation

The full color display is very easy to read. The main Pressure indications along with Transmitter output mA or Voltage indication and % is also displayed.