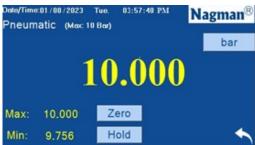

## Informative Color Display with touch and Easy Operation

The full color display is very easy to read. The main Pressure indications along with Transmitter output mA or Voltage indication and % is also displayed.

## **Calibration Types**:

- Auto calibration
- Semi-automatic
- Manual

When the calibrator has reached the desired Pressure and stability it will prompt you to type in the UUT Pressure.