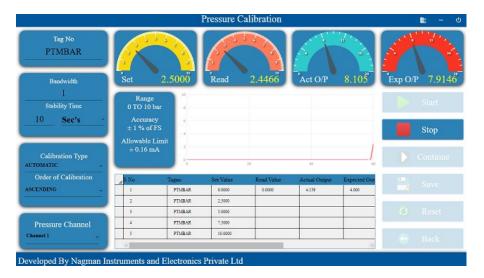

## **CALIBRATION SOFTWARE**

The NIPC Series Pressure Calibrator is supplied with Nagman Pressure Calibration Software "Calpress"

Calibrations & Certificate generation for Documentation is controlled from a PC.

## **Calibration Types**:

- Auto calibration
- Semi-automatic
- Manual

When the calibrator has reached the desired Pressure and stability it will prompt you to type in the UUT Pressure.