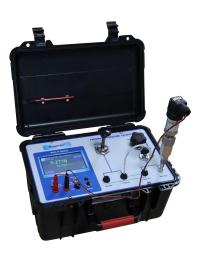

# **Portable Pressure Calibrator**

Pneumatic / Hydraulic / Dual

NIPC-50 Series
Table-top / Bench-top - Heavy Duty

Ideal Lab/Site Tool for checking & Calibration of Low Ranges of Pressure/Differential Pressure Gauges/Transmitters/Indicators, Pneumatic Receiver Gauges, Control Valves, Pressure Transducers/Loops etc.- in Industrial & Marine Applications.

#### STANDARD INCLUSIONS

- **Basic Instrument**
- Test Leads & Seals Kit
- Hoses with End Fitting
- **External Charger**
- **Spare Fuses**
- "Calpress" Calibration Software
- Calibration Certificates are issued in Accordance with our Scope as granted by NABL per ISO/IEC 17025:2017 Standards
- Instruction Manual
- **Carrying Case**
- Set of Adaptors