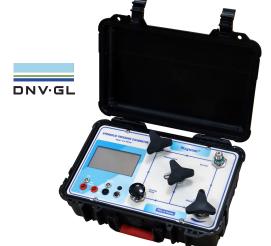

# **Portable Precision Pressure Calibrator**

### **Hydraulic**

PPC-H+

Table-top / Bench-top - Heavy Duty

Ideal Lab / Site Tool for checking & Calibration of Pressure / Differential Pressure Gauges / Transmitters / Indicators / Control Valves, Transducers / Loops etc.- in Industrial & Marine Applications

#### **SALIENT FEATURES**

| Trendy, Elegant 'Rugged' Carry Case – Truly Portable                |
|---------------------------------------------------------------------|
| Light Weight & Compact                                              |
| Automatic Temperature Compensation (0 to 50°C)                      |
| 4.3" Colour Display with Touch Screen                               |
| Selectable Engineering Units                                        |
| DC Current & Voltage Measurement                                    |
| Switch Test capability & Zero Offset facility                       |
| Audio & Visual Alarms for Over Pressure                             |
| Pressure Transducer – all Media compatible with SS316               |
| Rechargeable Battery with 'Low Battery' indication                  |
| Built-in Priming Pump & Ram Screw Pump with Fine Adjustment Vernier |
| Ingress Protection IP 65                                            |
|                                                                     |

#### **SPECIFICATIONS**

| Ranges                      | 0 to 200 / 400 bar                                                                      |  |  |
|-----------------------------|-----------------------------------------------------------------------------------------|--|--|
| Accuracy                    | ±0.025% F.S.                                                                            |  |  |
| Temperature Compensation    | 0 to 50°C (Automatic)                                                                   |  |  |
| Display Resolution          | Minimum 5 digits                                                                        |  |  |
| Display                     | 4.3" Colour Display with Touch Screen                                                   |  |  |
| Engineering Units           | Kg/cm2, bar, mbar, PSI, mH2O, mmH2O, cmH2O, inH2O, ftH2O, mmHg, inHg, Atm, Mpa, Kpa, Pa |  |  |
| mA Input                    | 4 – 20 mA, 0 - 50 mA (Active Loop) & 0 - 25 mA (Passive Loop); Loop Supply Provided     |  |  |
| Volt Input                  | 0 to 10V DC                                                                             |  |  |
| Resolution (mA / V)         | 0.001                                                                                   |  |  |
| Pressure Switch Test        | Maximum 5V DC (approx.)                                                                 |  |  |
| Medium                      | Oil (Water : optional) #                                                                |  |  |
| Over Pressure Alarm         | 105% FS (Audio / Visual)                                                                |  |  |
| Instrument Dimension        | 330 x 235 x 125 mm (Lx B x H)                                                           |  |  |
| Instrument Weight (approx.) | 6 Kg.                                                                                   |  |  |