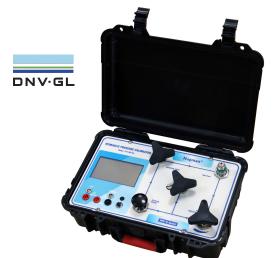

# **Portable Pressure Calibrator**

### **Hydraulic**

PPC-H

Table-top / Bench-top - Heavy Duty

Ideal Lab / Site Tool for checking & Calibration of Pressure / Differential Pressure Gauges / Transmitters / Indicators / Control Valves, Transducers / Loops etc.- in Industrial & Marine Applications