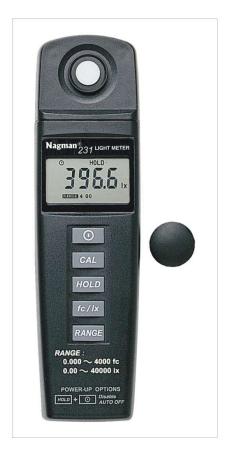

# **LIGHT METER**

#### **Features:**

- 3¾ Digits Display
- **Auto Ranging**
- **Automatic Power Off**
- Fc / lx Function Selectable
- **Hold Function**
- Range Display
- Automatic Zero when Power On

## **Specifications:**

| Light Range    | 0.000 ~ 4000 fc; 0.00 ~ 40000 lx |
|----------------|----------------------------------|
| Resolution     | 0.01~10 lx; 0.001~1 fc           |
| Accuracy       | ±3% Rdg., ±5 digits              |
| Sample Rate    | 2 times/sec                      |
| Auto Power Off | 30 minutes                       |
| Battery        | 9V battery                       |
| Dimensions     | 196 x 54 x 34 mm                 |
| Weight         | Approx.180 g                     |