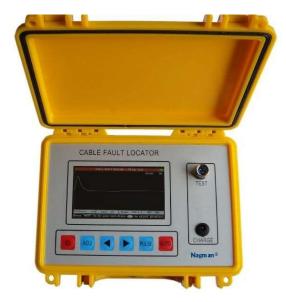

## **Cable Fault Locator**

## NCFL 21

This Cable Fault Locator is designed for ease of use & combines time domain Reflectometer (TDR, Pulse Reflection Testing ) and intelligent bridge testing (Bridge) for measuring the exact fault location such as the broken line, cross faults, earthing, poor insulation and poor contact of the lead covered cables as well as plastic cables.

#### Features:

- Large color LCD Display (480 x 280 dot); humanized operation interface; six function keys and simple operation.
- Both pulse reflection testing (TDR) and intelligent bridge testing (Bridge) can test broken lines, crossing lines, poor insulation and other types of faults.
- Manual testing function is preserved.
- Menu is easy to master and use.
- With Megameter & Ohmmeter, it enables to test insulation resistance and loop resistance.
- Rechargeable lithium battery, intelligent charging without duty.
- Small dimension, light weight and portable design.

Dimension: 220×160×90 (mm3); Weight: 1Kg